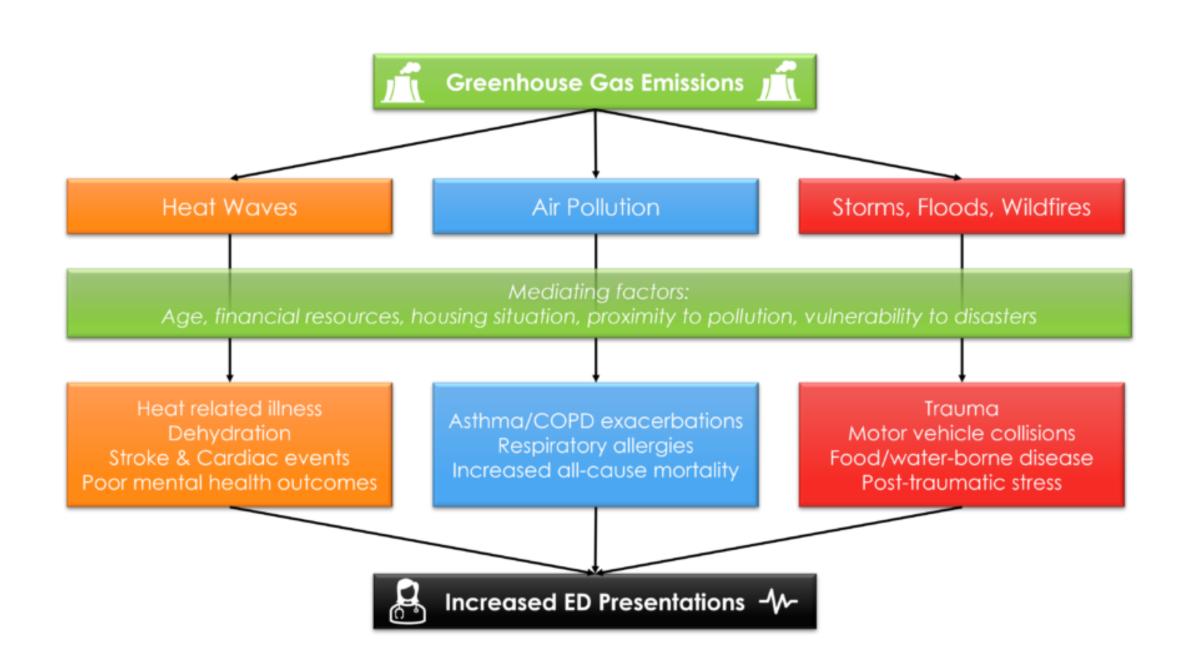

# Healthcare Responses to The Climate Emergency

Dr David Caldicott

BSc Hons, FRCEM, DipMedTox

Emergency Consultant,

Senior Lecturer, ANU Medical School

"You're on your own. And you know what you know. And YOU are the ove who'll decide where to GO ..."