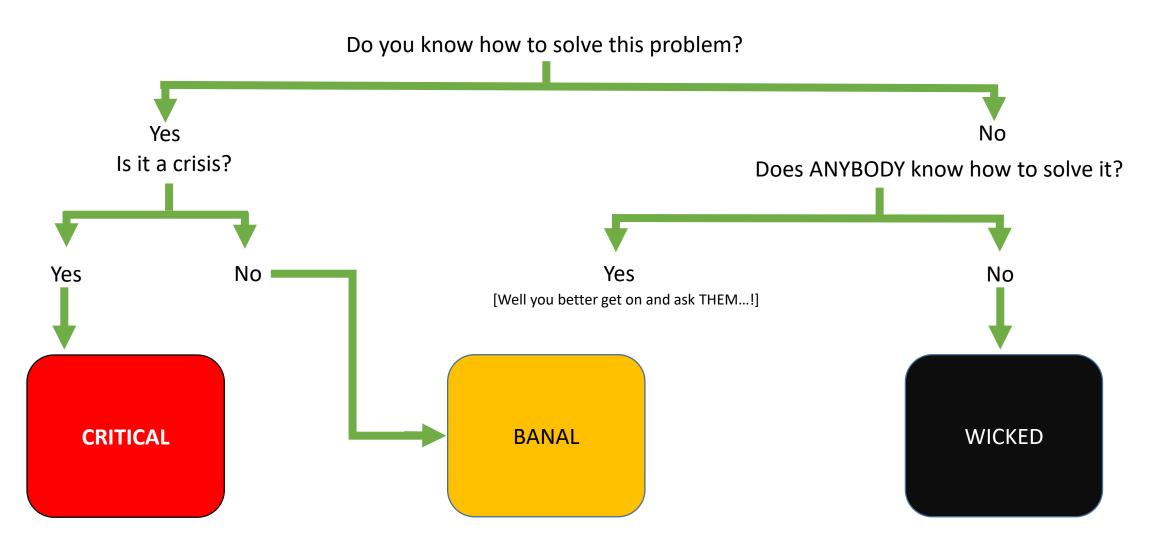

## What sort of problem are we faced with?

CRITICAL

System Threat / Crash

TACTICAL RESPONSE

**COMMANDERS** 

Broken

BANAL

Do what has worked before Stick with the plan

**OPERATIONAL RESPONSE** 

**MANAGERS** 

Replaced

Ask hard questions
Ask EVERYONE
Devil's Advocates

STRATEGIC RESPONSE

**LEADERS** 

Absent

"As vaccination rates increase, it will become necessary to open up society and live with the virus, in the same way that other countries have done."