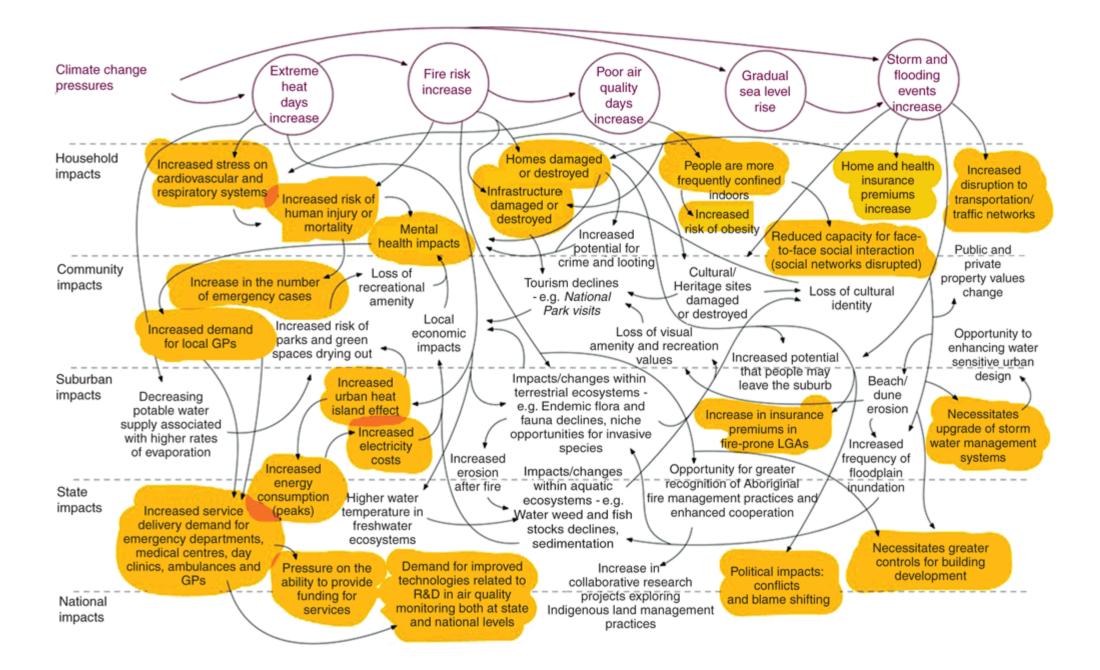

# Healthcare Responses to The Climate Emergency

Dr David Caldicott

BSc Hons, FRCEM, DipMedTox

Emergency Consultant,

Senior Lecturer, ANU Medical School

"You're on your own. And you know what you know. And YOU are the ove who'll decide where to GO ..."